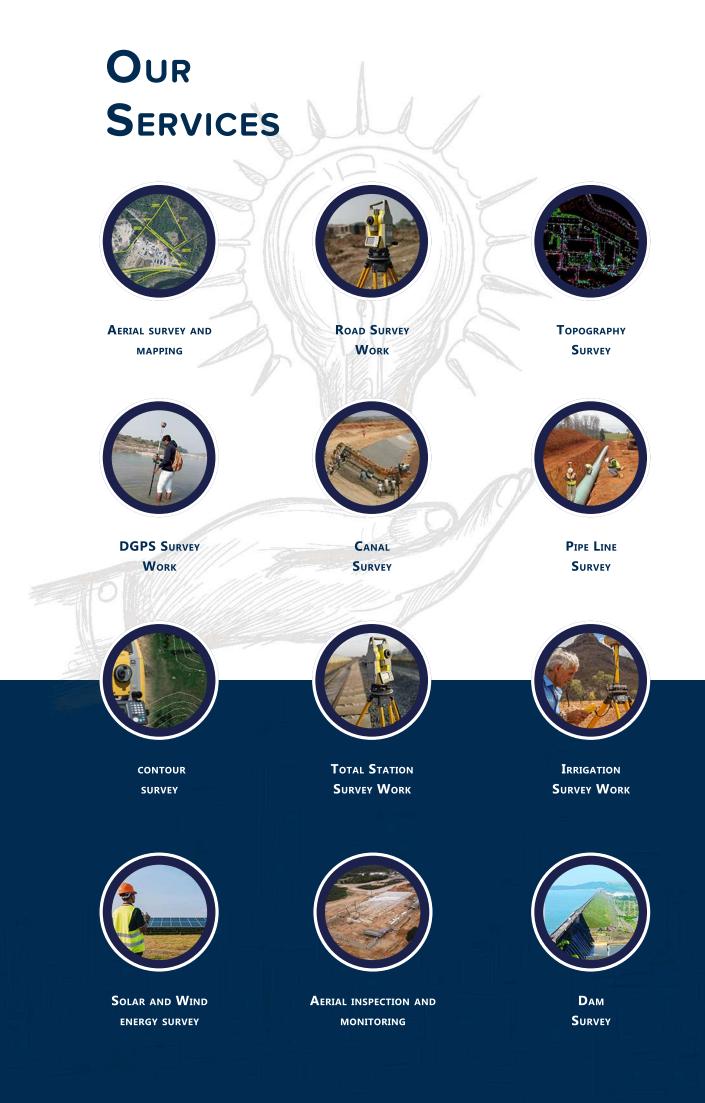

### Major Projects

#### **STATUE OF UNITY**

PROJECT WORLD'S TALLEST SARDAR VALLABH-BHAI PATEL STATUE – RAJPIPLA GUJARAT.

DHAKA – BANGLADESH

AVIATION FULE PIPE LINE ALIGNMENT SURVEY 16 KM

#### **NIGERERIA AFRICA**

150 ACRE LAND COUNTOR SURVEY & LINE OUT WORK FOR CERAMIC TILES PLANT

#### FORD ENGINE PLANT

SANAND AUTOMOBILE MACHINERIES MARK-ING WORK BY TOTAL STATION INSTRUMENT.

#### INDIA – PAK BORDER

SURVEY WORK IN RAJSTHAN SECTOR 750KM INDO-PAK BORDER UNDER BHARATMALA PROJECT

#### **UNDER SARVA SHIKSHA ABIYAN**

PRIAMRY SCHOOL SURVEY WORK UNDER SAEVA SIKSHA ABHIYAN =1800 NOS IN GUJARAT SECTOR.

#### GIDC PROJECT

MOJE: - KHORAJ, SANAND, GUJARAT 3955 ACRE AREA TOPOGRAPY SURVEY COUNTOR SURVEY & PLOT, ROAD, MARKING FOR GIDC PROJECT.

#### ASHRAM ROAD – AHMDABAD

VADAJ CIRCLE TO MAHALAKSHMI CROSS ROAD TO RIVERFRONT ROAD DETAILED SURVEY WORK FOR MICRO TUNLING DRAINAGE PROJECT WITH ESTABLISHED CONTROL POINTS.

### 2000 NOS OF DRAINAGE LINE MAIN HOLES LOCATION SURVEY WORK BY DGPS INSTRUMENT

**DRAINAGE LINE PROJECT – AHEMDABAD** 

78 KMS ROAD DETAILDE SURVEY WORK FOR DRAINGE LINE WORK AHMDABAD

TATA PLANT = SANAND –AHMDABAD

1100 ACRE LAND SURVEY WORK OF TATA PLANT (AUTOMOBILE).

SARDAR SAROVER NIGAM LIMITED – GUJARAT

7300 ACER CONTOUR SURVEY & TOPOGRAPY SURVEY WORK BY DRONE MAPPING PALANPUR GUJRAT

NADIYAD – BORSAD – ANAND – GUJRAT

230KMS ROAD SURVEY FOR DRINKING WATER PIPE LINE

**ODISHA** – **PURI** 

P180 KM PIPE LINE SURVEY WORK FOR WATER PIPE LINR PROJECT

INDRODA PARK-GHANDHINAGAR, GUJARAT

IN METRO TRAIN STATOIN WE ARE MARKING SENSOR LOCATION POINT FOR AUTOMATED DOOR SYSTEM

MINES SURVEY – GUJARAT

180 NOS MINES TOPOGRAPY SURVEY WORK & CONTOUR WITH MATERIAL, QUANTITY CULCULA-TION FOR AUDIT IN MINING DEPARTMENT

**STP PLANTS – AHEMDABAD** 

IN AHMDABAD CITY ALL MAJOR STP PLANTS TOPOGRAPY & CONTOUR SURVEY WITH ALL EXITING DETAILED.

#### SMART CITY PROJECT AGRA

AGRA CITY 60 NOS MAJOUR ROAD JUNCTOINS DETAILED TOPOGRAPHY SURVEY WORK UNDER SMRAT CITY PROJECT

#### **ARCHOLOGICLAL DEPARTMENT – GUJRAT**

DETAILED TOPOGRAPHY SURVEY & CONTOUR SURVEY WORK 1-HADIPPA SANSKRUTI (INDUS VALLLY CIVILLISTATOIN) 2-DIU CAVES 3- DIU FORT 4- JAMMA MAJID –CHAPANER, PAVAGADH 5 RANI KI STEPWELL 6 ADALAJ STEPWELL

#### IN MAHARASTRA STATE

1- ELEPHANT CAVES 2- KANHER CAVES 3- VASSAI FORT

WE ARE ALSO DONE LAND SURVEING & BOUNDERY DEMARTION WORK AS PER VERIFY GOVERMENT RECORDS APRROX 80000 TO 90000 HECTOR IN GUJARAT SECTORE FOR BULIDERS,LAND DEVLOPERS & COMPNIES.

#### LPG GAS PIPE LINE PROJECT

BARODA TO DAHEJ 132 KM LPG PIPE LINE PROJECT IN THIS PROJECT OUR SCOPE IS ROUTE SURVEY, ALINGMNT SURVEY, TOPOGRAPY SURVEY, CROSS-ING SURVEY, TRENCHING LEVEL & AS BULIT DRAWING SURVEY WORK.

WATER PIPE LINE PROJECT

110 KM ROAD DETAILED LEVEL SURVEY IN DEESA TO DANTIWADA FOR DRINKIN WATER PIPE LINE WORK

HIRAJAR – RAJKOT AIRPORT SURVEY

1056 HECTOR SURVEY WORK TOPOGRAHPY SURVEY WORK & CONTOUR SURVEY WORK

#### WORLD'S LARGETS JERSY

MAPPING WORK FOR GUINNESS WORLD BOOK RECORD.

WORLD'S LARGETS THELA (BAG)

MAPPING WORK FOR GUINNESS WORLD BOOK RECORD.

500 HECTOR GROUND CONTROL POINT MARKING WORK FOR DRONE MAPPING ASIA'S BIGGETS PORT PROJECT KOIDNAR,GUJARAT.

**SOLAR PROJECT - RELIANCE** 

IN GUJRAT SECTOR DIFFERENT LOCTIONS DRONE MAPPING SURVEY WORK FOR SOLAR PROJECT

SOLAR PROJECT CHARNKA, GUJARAT

MARKING FOR SOLAR PANEL POLES.

MARUTI SUZUKI PLANT BAHUCHRJI

MARUTI SUZUKI PLANT BOUNDARY DEMARCATION

**ADANI LOGISTICK PARK** 

ADANI LOGISTICK PARK

SMART CITY PROJECT BHOPAL- MP LINE OUT WORK FOR GOVRMENT BUILDINGS.

TAPI RIVER-SURAT 26 KM RIVER SURVEY WORK BY DRONE TECHNOLOGY

#### **RADHANESHDA – GUJARAT – SOLAR PROJECT**

MARKING FOR SOLAR PANEL POLES & CONTOUR SURVEY WORK.

**SPORTS COMPLEX-DAHOD** 

TOPOGRAPHY SURVEY, CONTOUR SURVEY ,AERIAL SURVEY BY DRONE ,QUANTITY CALCULATION & LINE OUT WORK.

GHANTAGHAR – JODHPUR, RAJSTHAN

TOPOGRAPHY SURVEY & CONTOUR SURVEY WORK WITH ALL EXTING FETURES.

JAMMU & KASMIR

IN JAMMU 35 ACER HILLY AREA SURVEY WORK FOR NEW RESORT DEVLOPMENT

LOTHAL MUSUEM

CONTOUR SUVREY WORK FOR LOTAL MUSUEM SITE